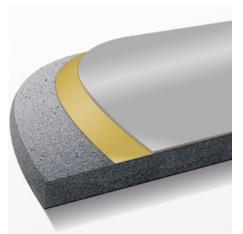

# Jotafloor Traffic Deck System

As one of the dynamic Jotafloor range of products, the Traffic Deck System is a high performance, versatile coating system designed to specifically protect concrete floor/traffic decks normally found in car parks that are subjected to heavy vehicular traffic.

This full system represents the latest in reinforced glass flake epoxy and polyurethane technology.