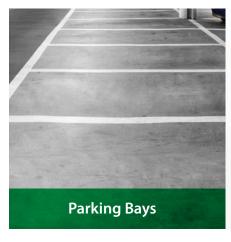

#### **Parking bays**

### **Light Traffic Deck System** (Parking Bays)

- 1 x Jotafloor Solvent Free Primer 100 Mic DFT
- 2 x Jotafloor PU Topcoat 70 Mic DFT Each