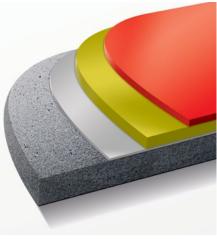

# Jotafloor Traffic Deck System

As one of the dynamic Jotafloor range of products, the Traffic Deck System is a high performance, versatile coating system designed to specifically protect concrete floor/traffic decks normally found in car parks that are subjected to heavy vehicular traffic.

This full system represents the latest in reinforced glass flake epoxy and polyurethane technology.