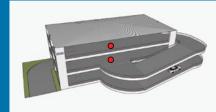

Typical areas of use include:

#### **Ramps and Turning circles**

#### **Driveways**

#### **Parking bays**