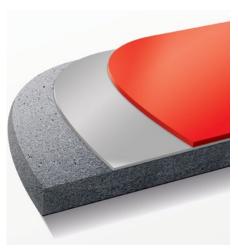

# Jotafloor Traffic Deck System

As one of the dynamic Jotafloor range of products, the Traffic Deck System is a high performance, versatile coating system designed to specifically protect concrete floor/traffic decks normally found in car parks that are subjected to heavy vehicular traffic.

This full system represents the latest in reinforced glass flake epoxy and polyurethane technology.