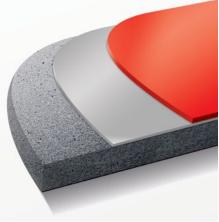

# Jotafloor Traffic Deck System

As one of the dynamic Jotafloor range of products, the Traffic Deck System is a high performance, versatile coating system designed to specifically protect concrete floor/traffic decks normally found in car parks that are subjected to heavy vehicular traffic.

This full system represents the latest in reinforced glass flake epoxy and polyurethane technology.