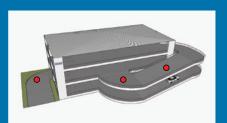

Typical areas of use include:

#### **Ramps and Turning circles**

#### **Driveways**

#### **Parking bays**