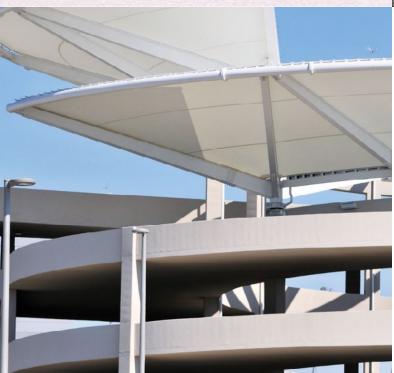

## **Optimum sun proofing**

Open air and roof top parking are very much exposed to harsh sunlight and humidity. These elements combined with acids and salts can destroy the coating applied in the parking areas.

The Jotafloor range is a strong combination of scientifically engineered coatings to withstand such elements.