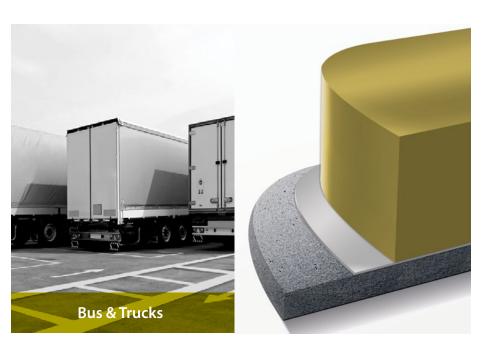

# Traffic Deck System

#### **Bus and Trucks**

- 1 x Jotafloor Solvent Free Primer 100 Mic DFT
- 1 x Jota Armour 3 mm

Legend:

Chemical Resistance

Cleaning and

Maintenance

Multiple colours

Slip Resistance