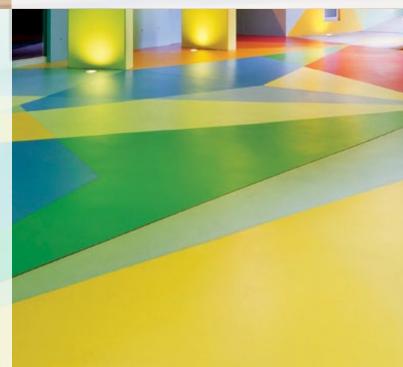

## Colours designed to last

Colours are not simply aesthetics, they are visual cues for directions, protection from chemicals and vehicular abrasion over a long period of time.

The Jotafloor range offers a variety of colours for both interior and UV resistant exterior use.

A combination of systems can be produced using the various products within the range to ensure that the final protection offered is tailor made for the end use of the floor. Ramps, turning circles and parking bays require the extra protection these systems offer. In addition the final PU Topcoat can be produced in a wide range of attractive colours.