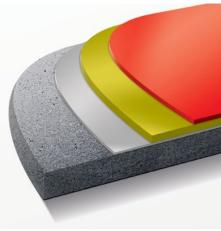

# Jotafloor Traffic Deck System

As one of the dynamic Jotafloor range of products, the Traffic Deck System is a high performance, versatile coating system designed to specifically protect concrete floor/traffic decks normally found in car parks that are subjected to heavy vehicular traffic.

This full system represents the latest in reinforced glass flake epoxy and polyurethane technology.