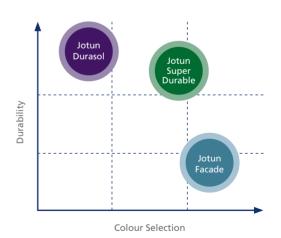

### **ALSO FROM JOTUN**

## JOTUN DURASOL: FOR TIMELESS PROTECTION

An ultra-premium coating that offers the highest possible level of weathering resistance.

# JOTUN SUPER DURABLE: FRIENDLY ON DESIGN. TOUGH ON PROTECTION.

Provides freedom of decorative choices and protection from harsh weather conditions.