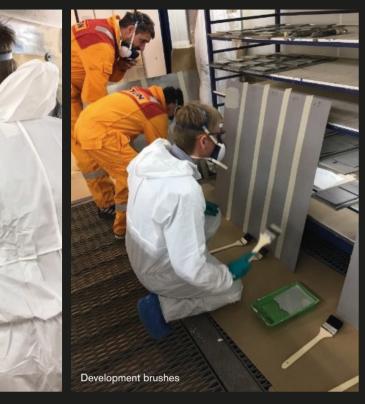

### **LAB TESTING:**

Pictures above show the large difference in result you can get using the same coating but applied with different types of rollers. On the panels with the low DFT you can also see poor opacity.