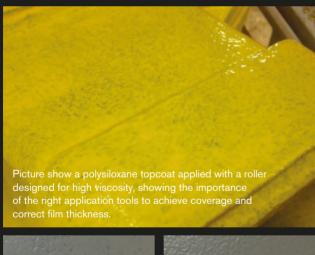

### **LAB TESTING:**

Pictures above show the large difference in result you can get using the same coating but applied with different types of rollers. On the panels with the low DFT you can also see poor opacity.