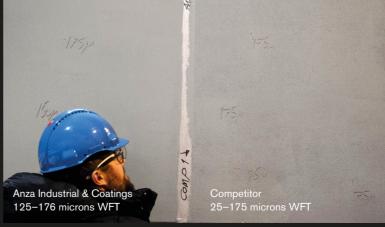

35-65 microns DFT

70-85 microns DFT

Anza Industrial & Coatings

130-150 microns WFT

LIVE TEST AT KLEVEN SHIPYARD, ULLSTEINVIK:

03\_Orkla\_Anza\_folder\_4sider.indd 3 15/05/2019 10:10