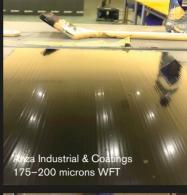

### **LAB TESTING:**

Pictures above show the large difference in result you can get using the same coating but applied with different types of rollers. On the panels with the low DFT you can also see poor opacity.

35-65 microns DFT

70-85 microns DFT

Anza Industrial & Coatings

130-150 microns WFT

LIVE TEST AT KLEVEN SHIPYARD, ULLSTEINVIK:

03\_Orkla\_Anza\_folder\_4sider.indd 3 15/05/2019 10:10