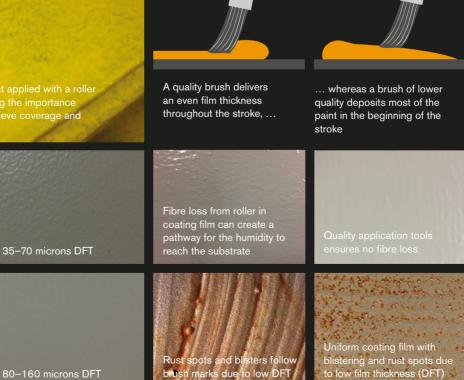

### **LAB TESTING:**

Pictures above show the large difference in result you can get using the same coating but applied with different types of rollers. On the panels with the low DFT you can also see poor opacity.

35-65 microns DFT

70-85 microns DFT

Anza Industrial & Coatings

130-150 microns WFT

LIVE TEST AT KLEVEN SHIPYARD, ULLSTEINVIK:

03\_Orkla\_Anza\_folder\_4sider.indd 3 15/05/2019 10:10