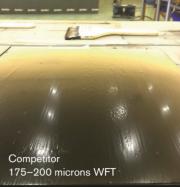

### **LAB TESTING:**

Pictures above show the large difference in result you can get using the same coating but applied with different types of rollers. On the panels with the low DFT you can also see poor opacity.

35-65 microns DFT

70-85 microns DFT

Anza Industrial & Coatings

130-150 microns WFT

LIVE TEST AT KLEVEN SHIPYARD, ULLSTEINVIK:

03\_Orkla\_Anza\_folder\_4sider.indd 3 15/05/2019 10:10