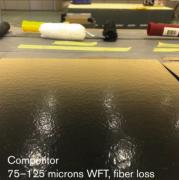

### **LAB TESTING:**

Pictures above show the large difference in result you can get using the same coating but applied with different types of rollers. On the panels with the low DFT you can also see poor opacity.

35-65 microns DFT

70-85 microns DFT

Anza Industrial & Coatings

130-150 microns WFT

LIVE TEST AT KLEVEN SHIPYARD, ULLSTEINVIK:

03\_Orkla\_Anza\_folder\_4sider.indd 3 15/05/2019 10:10