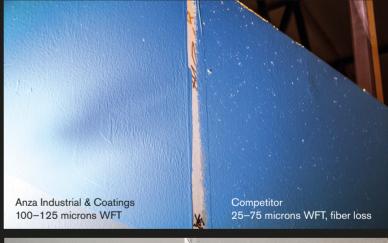

### **LAB TESTING:**

Pictures above show the large difference in result you can get using the same coating but applied with different types of rollers. On the panels with the low DFT you can also see poor opacity.

35-65 microns DFT

70-85 microns DFT

Anza Industrial & Coatings

130-150 microns WFT

LIVE TEST AT KLEVEN SHIPYARD, ULLSTEINVIK:

03\_Orkla\_Anza\_folder\_4sider.indd 3 15/05/2019 10:10