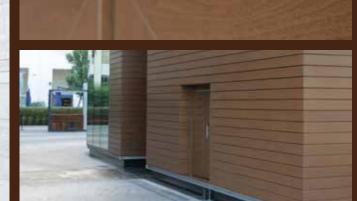

# EFFECTS THAT INSPIRE

With nearly countless combinations through both powder on powder and sublimation applications, Woodspiration unlocks a whole world of wood effects for your future projects.

Dark Teak

White Ash

Warm Cherry

Natural Pine

Dark Wenge

Golden Oak

Wood effect appearance will vary depending on film placement.

We offer our customers extensive training on our product portfolio and powder coating technology through our Powder Schools. To learn more, contact your local sales representative.