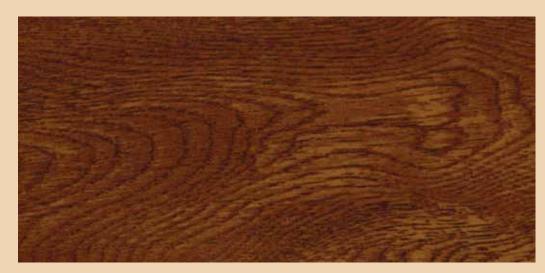

# EFFECTS THAT INSPIRE

With nearly countless combinations through both powder on powder and sublimation applications, Woodspiration unlocks a whole world of wood effects for your future projects.

Dark Teak

White Ash

Warm Cherry

Natural Pine

Dark Wenge

Golden Oak

Wood effect appearance will vary depending on film placement.

We offer our customers extensive training on our product portfolio and powder coating technology through our Powder Schools. To learn more, contact your local sales representative.