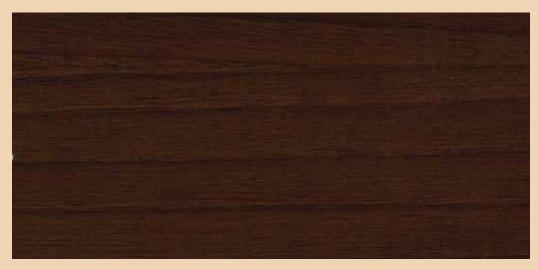

# EFFECTS THAT INSPIRE

With nearly countless combinations through both powder on powder and sublimation applications, Woodspiration unlocks a whole world of wood effects for your future projects.

Dark Teak

White Ash

Warm Cherry

Natural Pine

Dark Wenge

Golden Oak

Wood effect appearance will vary depending on film placement.

We offer our customers extensive training on our product portfolio and powder coating technology through our Powder Schools. To learn more, contact your local sales representative.