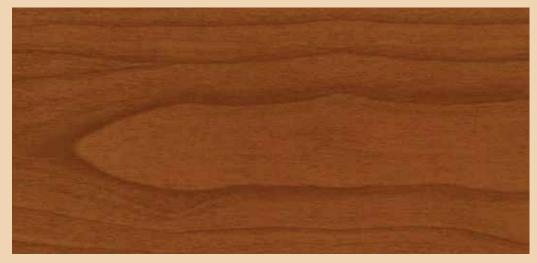

# EFFECTS THAT INSPIRE

With nearly countless combinations through both powder on powder and sublimation applications, Woodspiration unlocks a whole world of wood effects for your future projects.

Dark Teak

White Ash

Warm Cherry

Natural Pine

Dark Wenge

Golden Oak

Wood effect appearance will vary depending on film placement.

We offer our customers extensive training on our product portfolio and powder coating technology through our Powder Schools. To learn more, contact your local sales representative.