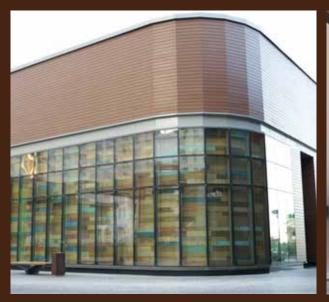

# EFFECTS THAT INSPIRE

With nearly countless combinations through both powder on powder and sublimation applications, Woodspiration unlocks a whole world of wood effects for your future projects.

Dark Teak

White Ash

Warm Cherry

Natural Pine

Dark Wenge

Golden Oak

Wood effect appearance will vary depending on film placement.

We offer our customers extensive training on our product portfolio and powder coating technology through our Powder Schools. To learn more, contact your local sales representative.