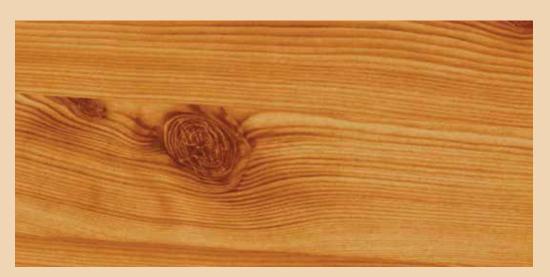

# EFFECTS THAT INSPIRE

With nearly countless combinations through both powder on powder and sublimation applications, Woodspiration unlocks a whole world of wood effects for your future projects.

Dark Teak

White Ash

Warm Cherry

Natural Pine

Dark Wenge

Golden Oak

Wood effect appearance will vary depending on film placement.

We offer our customers extensive training on our product portfolio and powder coating technology through our Powder Schools. To learn more, contact your local sales representative.