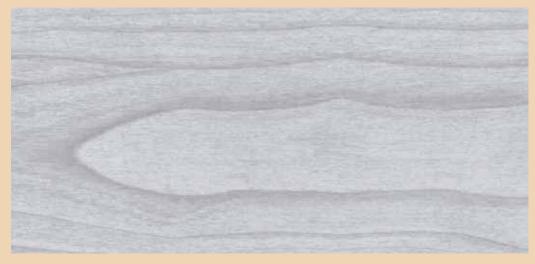

# EFFECTS THAT INSPIRE

With nearly countless combinations through both powder on powder and sublimation applications, Woodspiration unlocks a whole world of wood effects for your future projects.

Dark Teak

White Ash

Warm Cherry

Natural Pine

Dark Wenge

Golden Oak

Wood effect appearance will vary depending on film placement.

We offer our customers extensive training on our product portfolio and powder coating technology through our Powder Schools. To learn more, contact your local sales representative.