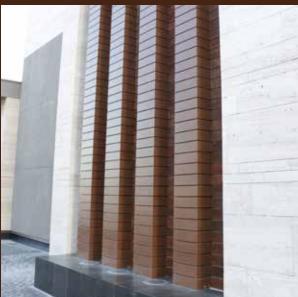

# EFFECTS THAT INSPIRE

With nearly countless combinations through both powder on powder and sublimation applications, Woodspiration unlocks a whole world of wood effects for your future projects.

Dark Teak

White Ash

Warm Cherry

Natural Pine

Dark Wenge

Golden Oak

Wood effect appearance will vary depending on film placement.

We offer our customers extensive training on our product portfolio and powder coating technology through our Powder Schools. To learn more, contact your local sales representative.