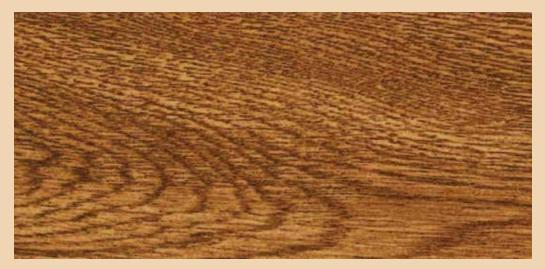

# EFFECTS THAT INSPIRE

With nearly countless combinations through both powder on powder and sublimation applications, Woodspiration unlocks a whole world of wood effects for your future projects.

Dark Teak

White Ash

Warm Cherry

Natural Pine

Dark Wenge

Golden Oak

Wood effect appearance will vary depending on film placement.

We offer our customers extensive training on our product portfolio and powder coating technology through our Powder Schools. To learn more, contact your local sales representative.